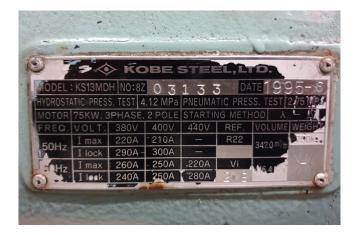

### **Specifications**

| Brand         | Kobe Steel      |
|---------------|-----------------|
| Туре          | KS13MDH         |
| Refrigerant   | Freon           |
| Sight Glass   | 1               |
| m3 / h        | 347,0           |
| Weight in kg. | 750             |
| Sizes         | 2000x650x750 mm |
|               | (LxWxH)         |

#### Used Kobe Steel KS13MDH

Used Kobe Steel KS13MDH screw compressor with sight glass. The compressor has a displacement of 347,0 m<sup>3</sup>/h.

\*Why choose for HOSBV? Were not only the largest used refrigeration specialist in Europe, but also, we deliver all equipment including an extensive test, warranty and industrial cleaning. \*Optional we can also perform a new paint job and arrange the logistics.