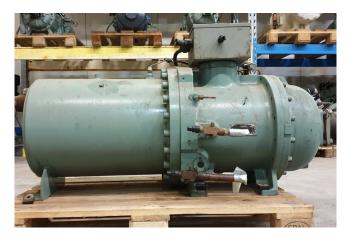

### **Kobe Steel KS13MDH**

#### Used Kobe Steel KS13MDH

Used Kobe Steel KS13MDH screw compressor with sight glass. The compressor has a displacement of 347,0 m<sup>3</sup>/h.

\*Why choose for HOSBV? Were not only the largest used refrigeration specialist in Europe, but also, we deliver all equipment including an extensive test, warranty and industrial cleaning. \*Optional we can also perform a new paint job and arrange the logistics.