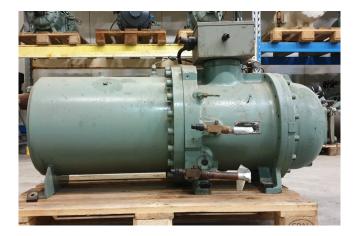

### **Kobe Steel KS13MDH**

#### Used Kobe Steel KS13MDH

Used Kobe Steel KS13MDH screw compressor with sight glass. The compressor has a displacement of 347,0 m<sup>3</sup>/h.

\*Why choose for HOSBV? Were not only the largest used refrigeration specialist in Europe, but also, we deliver all equipment including an extensive test, warranty and industrial cleaning. \*Optional we can also perform a new paint job and arrange the logistics.