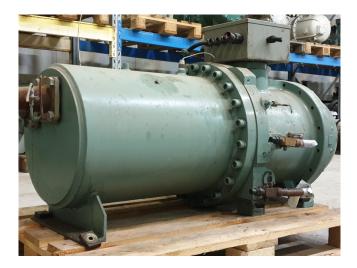

### **Kobe Steel KS13MDH**

#### Used Kobe Steel KS13MDH

Used Kobe Steel KS13MDH screw compressor with sight glass. The compressor has a displacement of 347,0 m<sup>3</sup>/h.

\*Why choose for HOSBV? Were not only the largest used refrigeration specialist in Europe, but also, we deliver all equipment including an extensive test, warranty and industrial cleaning. \*Optional we can also perform a new paint job and arrange the logistics.