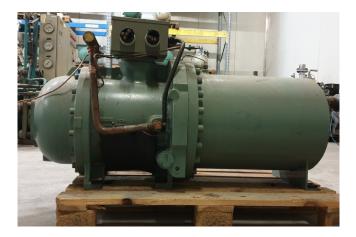

### **Kobe Steel KS13MDH**

#### Used Kobe Steel KS13MDH

Used Kobe Steel KS13MDH screw compressor with sight glass. The compressor has a displacement of 347,0 m<sup>3</sup>/h.

\*Why choose for HOSBV? Were not only the largest used refrigeration specialist in Europe, but also, we deliver all equipment including an extensive test, warranty and industrial cleaning. \*Optional we can also perform a new paint job and arrange the logistics.