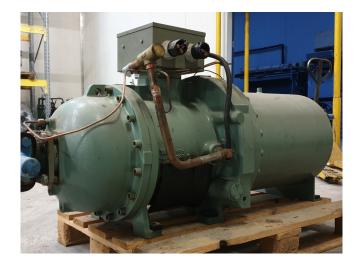

### **Kobe Steel KS13MDH**

#### Used Kobe Steel KS13MDH

Used Kobe Steel KS13MDH screw compressor with sight glass. The compressor has a displacement of 347,0 m<sup>3</sup>/h.

\*Why choose for HOSBV? Were not only the largest used refrigeration specialist in Europe, but also, we deliver all equipment including an extensive test, warranty and industrial cleaning. \*Optional we can also perform a new paint job and arrange the logistics.